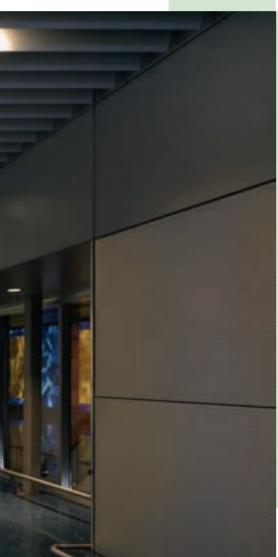

# Sneak Peek

The High Profile Series creates a clean plenum mask that offers easy point access to lighting, HVAC, security, audio and fire safety systems. Baffles easily slide or demount to allow hassle free access for maintenance. The spacious appearance is ideal for large interior spaces, when a more open ceiling plane is desired.

Get up close and personal with architectural elements.

The High Profile Series provides precise reveal and perimeter detailing — crisp unit alignment, clean corners, undistorted surfaces, and arrow straightness over long baffle lengths.