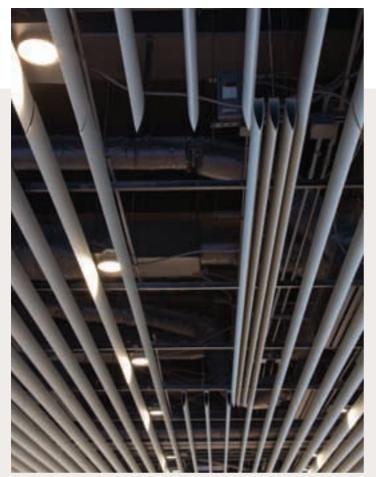

# Sneak Peek

The High Profile Series creates a clean plenum mask that offers easy point access to lighting, HVAC, security, audio and fire safety systems. Baffles easily slide or demount to allow hassle free access for maintenance. The spacious appearance is ideal for large interior spaces, when a more open ceiling plane is desired.