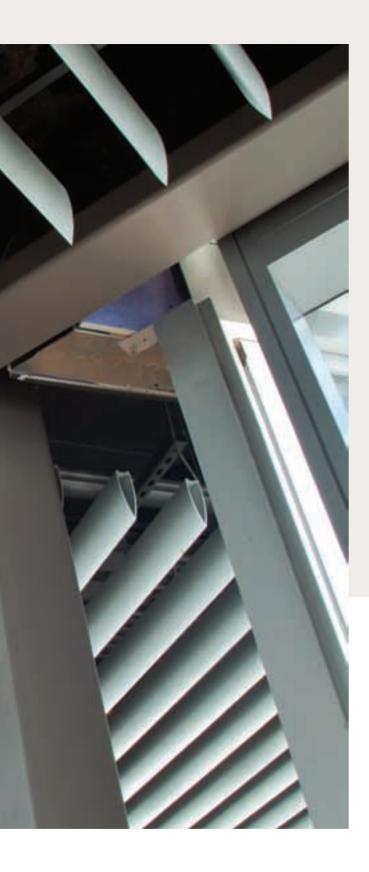

# Sneak Peek

The High Profile Series creates a clean plenum mask that offers easy point access to lighting, HVAC, security, audio and fire safety systems. Baffles easily slide or demount to allow hassle free access for maintenance. The spacious appearance is ideal for large interior spaces, when a more open ceiling plane is desired.

Get up close and personal with architectural elements.

The High Profile Series provides precise reveal and perimeter detailing — crisp unit alignment, clean corners, undistorted surfaces, and arrow straightness over long baffle lengths.