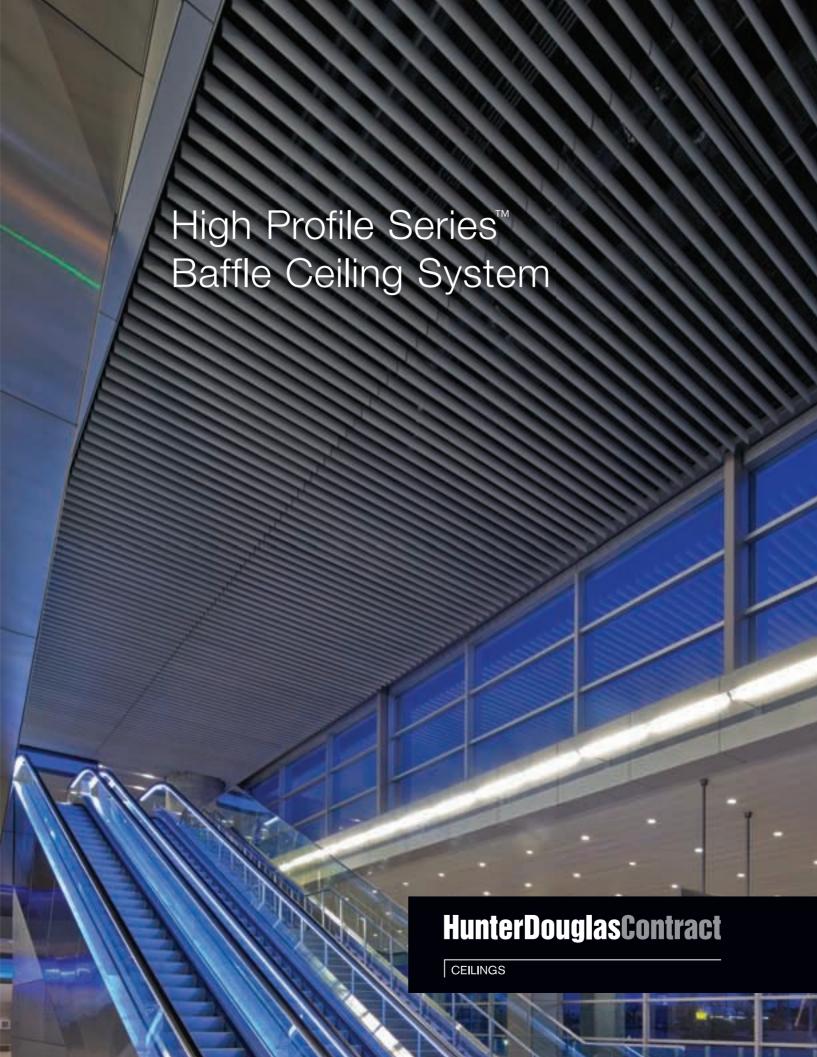

The High Profile Series<sup>™</sup> baffle ceiling system from Hunter Douglas Contract delivers both a strong performance and a uniform aesthetic.

Precise lines and customizable profiles, paired with robust materials and engineering, make High Profile Series baffles appropriate for indoor and outdoor applications ranging from large convention, stadia and transportation spaces to smaller hospitality and retail settings. Versatile suspension options and patented brackets allow unhindered access to building systems. The wide range of colors, finishes and profiles allow for creative design applications.

High Profile Series baffles provide a clean, modern aesthetic that places the architectural details of a ceiling at center stage.

Create your own profiles or choose from standard shapes and lighting profiles to create a signature look where bold materials mask crucial building systems.