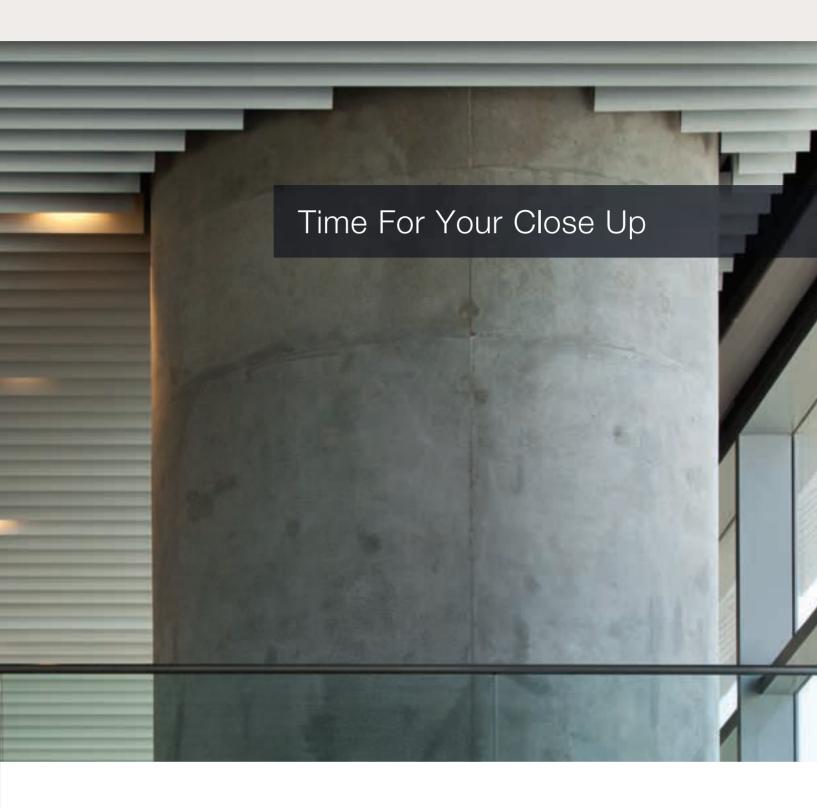

Get up close and personal with architectural elements.

The High Profile Series provides precise reveal and perimeter detailing — crisp unit alignment, clean corners, undistorted surfaces, and arrow straightness over long baffle lengths.