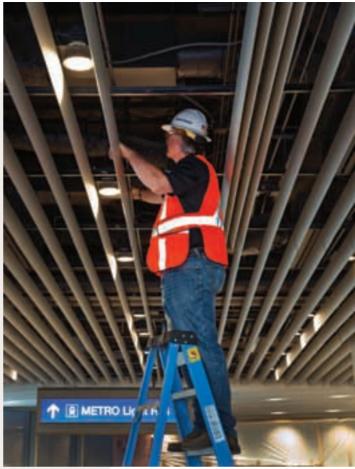

# Sneak Peek

The High Profile Series creates a clean plenum mask that offers easy point access to lighting, HVAC, security, audio and fire safety systems. Baffles easily slide or demount to allow hassle free access for maintenance. The spacious appearance is ideal for large interior spaces, when a more open ceiling plane is desired.