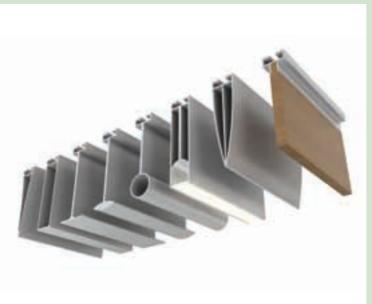

High Profile Series baffles provide a clean, modern aesthetic that places the architectural details of a ceiling at center stage.

Create your own profiles or choose from standard shapes and lighting profiles to create a signature look where bold materials mask crucial building systems.

### Now Remix It

With our precision engineering and fabrication processes, any look is possible. The High Profile Series allows for custom-designed baffles, aerofoils, beams, specialty shapes, materials, and integrated lighting.

Go ahead, create your own look.

Create your own profiles or choose from our collection