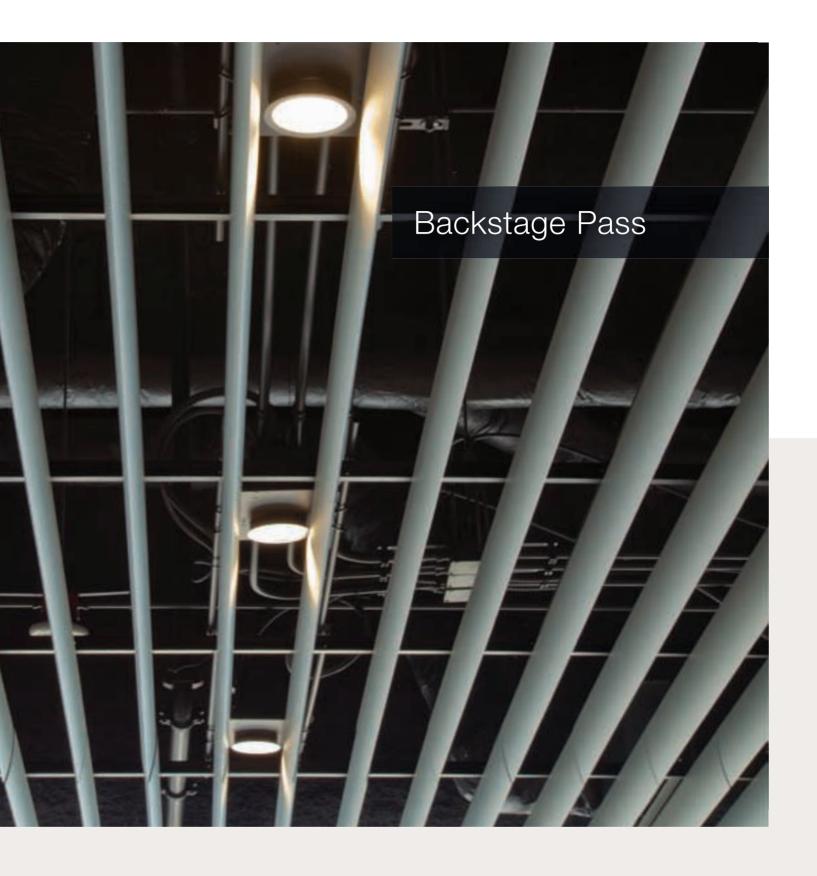

# Sneak Peek

The High Profile Series creates a clean plenum mask that offers easy point access to lighting, HVAC, security, audio and fire safety systems. Baffles easily slide or demount to allow hassle free access for maintenance. The spacious appearance is ideal for large interior spaces, when a more open ceiling plane is desired.

Get up close and personal with architectural elements.

The High Profile Series provides precise reveal and perimeter detailing — crisp unit alignment, clean corners, undistorted surfaces, and arrow straightness over long baffle lengths.