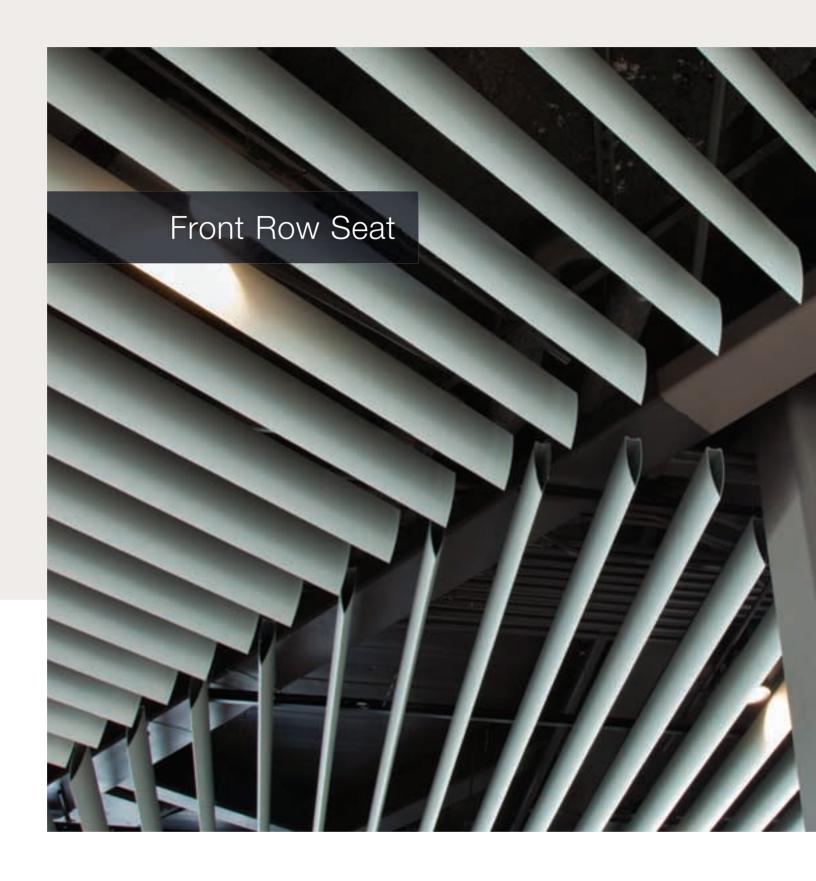

# Sneak Peek

The High Profile Series creates a clean plenum mask that offers easy point access to lighting, HVAC, security, audio and fire safety systems. Baffles easily slide or demount to allow hassle free access for maintenance. The spacious appearance is ideal for large interior spaces, when a more open ceiling plane is desired.