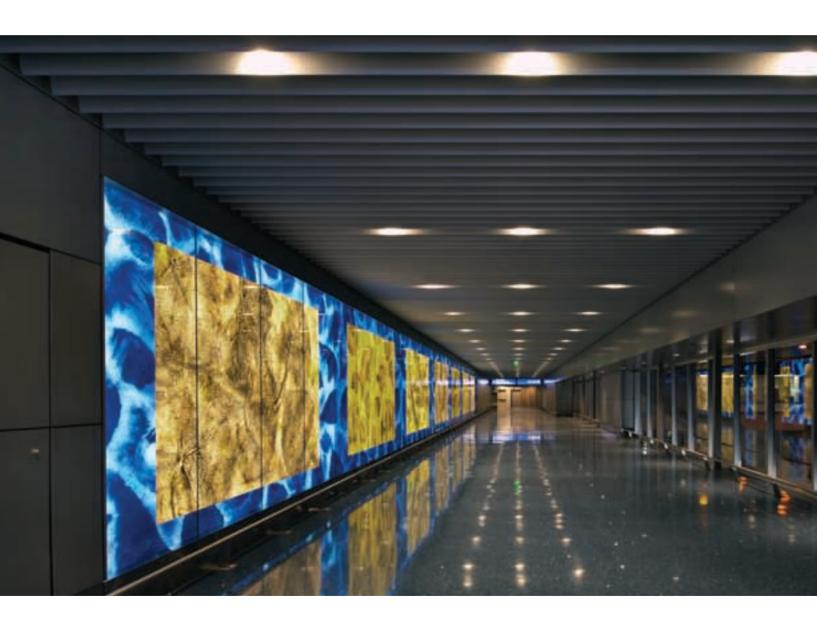

High Profile Series baffles provide a clean, modern aesthetic that places the architectural details of a ceiling at center stage.

Create your own profiles or choose from standard shapes and lighting profiles to create a signature look where bold materials mask crucial building systems.

### Now Remix It

With our precision engineering and fabrication processes, any look is possible. The High Profile Series allows for custom-designed baffles, aerofoils, beams, specialty shapes, materials, and integrated lighting.