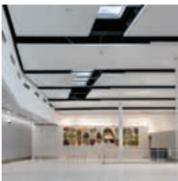

The High Profile Series<sup>™</sup> baffle ceiling system from Hunter Douglas Contract delivers both a strong performance and a uniform aesthetic.

Precise lines and customizable profiles, paired with robust materials and engineering, make High Profile Series baffles appropriate for indoor and outdoor applications ranging from large convention, stadia and transportation spaces to smaller hospitality and retail settings. Versatile suspension options and patented brackets allow unhindered access to building systems. The wide range of colors, finishes and profiles allow for creative design applications.

# Sneak Peek

The High Profile Series creates a clean plenum mask that offers easy point access to lighting, HVAC, security, audio and fire safety systems. Baffles easily slide or demount to allow hassle free access for maintenance. The spacious appearance is ideal for large interior spaces, when a more open ceiling plane is desired.