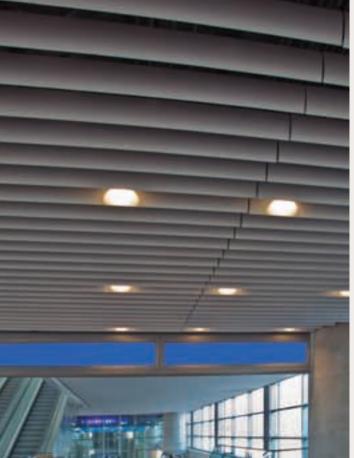

High Profile Series baffles provide a clean, modern aesthetic that places the architectural details of a ceiling at center stage.

Create your own profiles or choose from standard shapes and lighting profiles to create a signature look where bold materials mask crucial building systems.

### Now Remix It

With our precision engineering and fabrication processes, any look is possible. The High Profile Series allows for custom-designed baffles, aerofoils, beams, specialty shapes, materials, and integrated lighting.