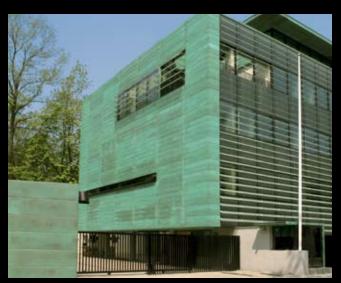

Hunter Douglas has developed a proprietary pre-patination process that allows architects to control the color and level of patination in an engineered copper facade system.

Weathering Steel
Weathering steel is a specialty alloy that develops a relatively uniform and controlled layer of rust for a naturally weathered facade.