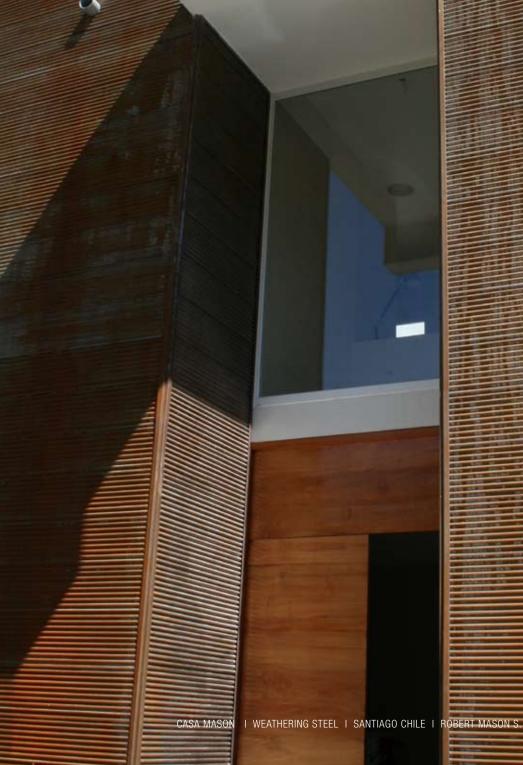

Hunter Douglas has developed a proprietary pre-patination process that allows architects to control the color and level of patination in an engineered copper facade system.

Weathering Steel
Weathering steel is a specialty alloy that develops a relatively uniform and controlled layer of rust for a naturally weathered facade.