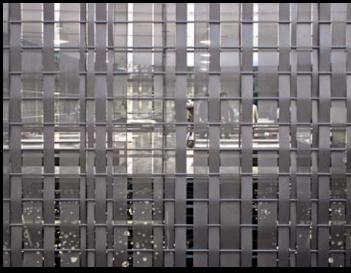

#### SYSTEM OPTIONS:

AuraWeave™

· AuraWeave™ offers new tools for enclosures such as parking structures, stadiums or other open-air applications that require natural ventilation.

Specialty Metals

Pre-Patinated Copper