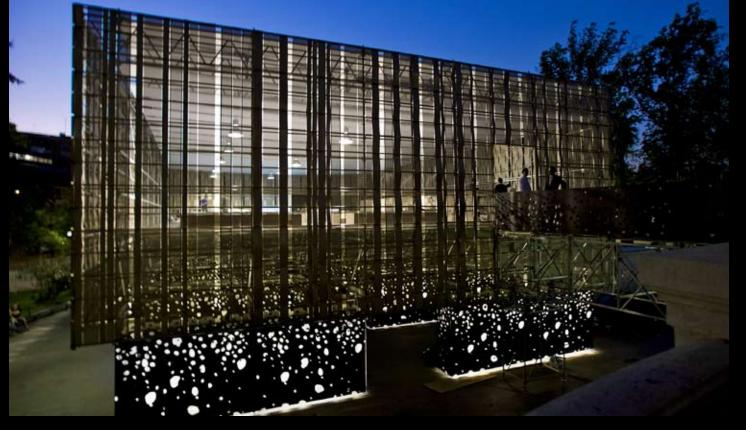

#### SYSTEM OPTIONS:

AuraWeave™

· AuraWeave™ offers new tools for enclosures such as parking structures, stadiums or other open-air applications that require natural ventilation.

Specialty Metals

Pre-Patinated Copper