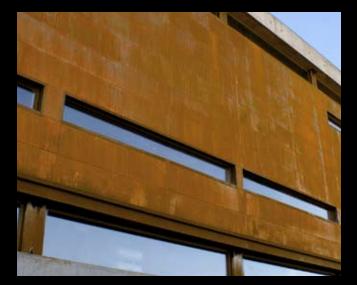

Hunter Douglas has developed a proprietary pre-patination process that allows architects to control the color and level of patination in an engineered copper facade system.

Weathering Steel
Weathering steel is a specialty alloy that develops a relatively uniform and controlled layer of rust for a naturally weathered facade.