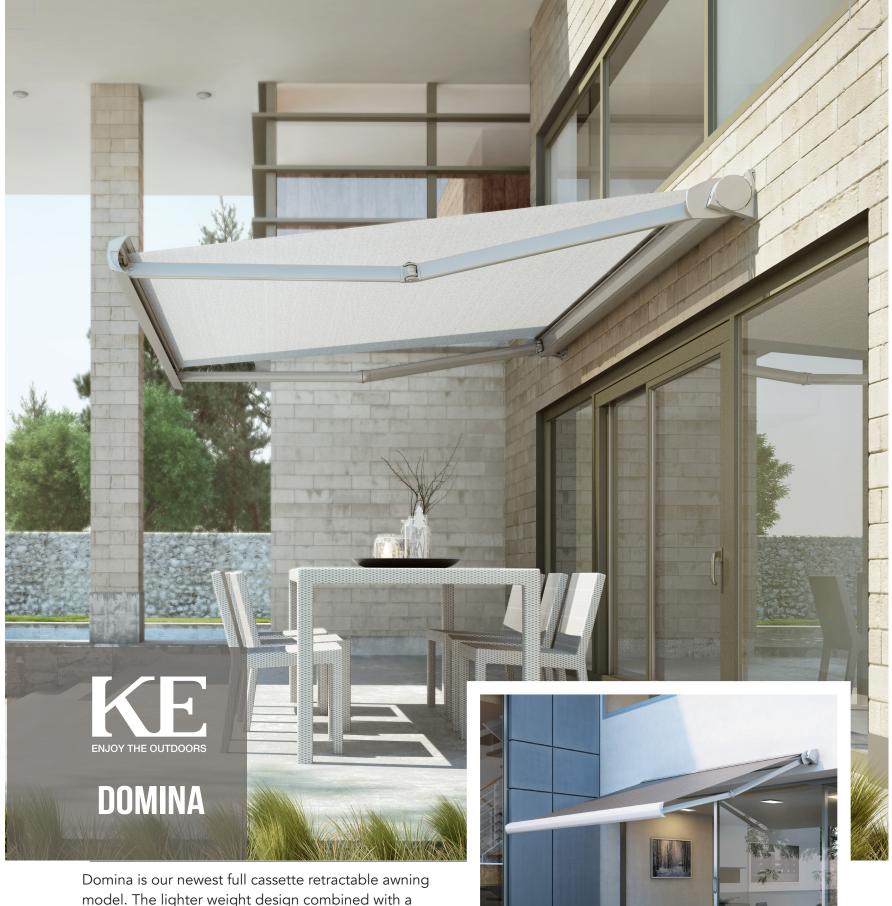

Domina is our newest full cassette retractable awning model. The lighter weight design combined with a reduced profile height enables wall, soffit, or roof mounted applications with a sleek modern appearance and advanced operational technology.

The stylish full cassette enclosure offers complete fabric and hardware protection against the environmental elements.

| TECHNICAL        |                                                                  |
|------------------|------------------------------------------------------------------|
| Width            | 7' - 20' (1/4" increments)                                       |
| Full Cassette    | Cassette encases your fabric protecting it from climate          |
| Projections      | Belt arm type - 5′3″, 7′8″, 8′6″, 10′2″, 11′9″ (up to 16′ width) |
| Operation        | Motorized or Manual                                              |
| Roller Tube      | 80mm, Galvanized Steel                                           |
| Mounting Options | Soffit, Wall, Roof                                               |
| Warranty         | Limited Lifetime Frame Warranty                                  |
| Frame Colors     | White, Sand, Brown, Charcoal                                     |

## THE BENEFITS OF DOMINA FULL CASSETTE

- A sophisticated awning system with classical design integrates into all types of architectural structures with full cassette protection.
- Rotational pitch adjustment from 0 to 80 degrees of the cassette housing allows for optimal and convenient adjustment.
- Belt arm technology dramatically increases cycle count lifespan and durability of the system
- Easy, time saving installation with lighter weight design, variable mounting plate size option, and reduced profile height.