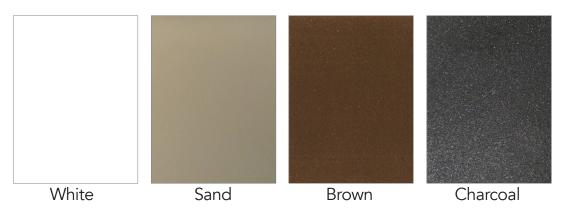

The Domina is available in 4 distinct standard colors to complement the primary color of your home and blend in unison with secondary colors: