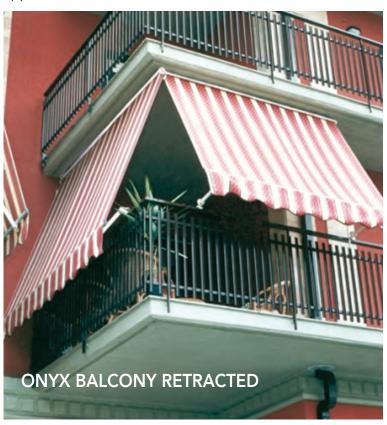

ONYX

This open roller drop arm window awning has a wider width size range up to 40'. With additional arm placements for support, the unit can cover wider window areas where attachment is possible for maximizing solar protection. The spring loaded arm tension guarantees a taut fabric cover that can be dropped to a 160 degree position just short of a totally vertical application while allowing some light to still transmit in from the open sides of the awning. An optional hood with side covers is available for top protection on the open fabric roller for a beautiful finished appearance.