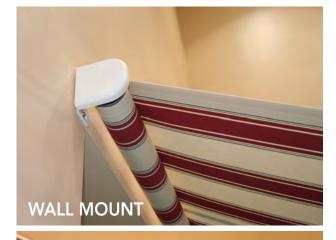

| TECHNICAL               |                                                  |
|-------------------------|--------------------------------------------------|
| Width                   | 3' - 40' (1/4" increments)                       |
| Projections             | 2'2", 2'7", 3'3", 3'11", 4'7", 5'3", 5'11"       |
| Operation               | Motorized or manual                              |
| Mounting options        | Wall, Soffit                                     |
| Warranty                | 5 year warranty                                  |
| Roller Tube             | 70mm, Galvanized Steel                           |
| Frame Colors            | White, Brown, Sand (custom colors not available) |
| Drop valance (optional) | N/A                                              |