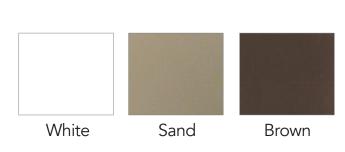

| TECHNICAL               |                                                  |
|-------------------------|--------------------------------------------------|
| Width                   | 3' - 40' (1/4" increments)                       |
| Projections             | 2'2", 2'7", 3'3", 3'11", 4'7", 5'3", 5'11"       |
| Operation               | Motorized or manual                              |
| Mounting options        | Wall, Soffit                                     |
| Warranty                | 5 year warranty                                  |
| Roller Tube             | 70mm, Galvanized Steel                           |
| Frame Colors            | White, Brown, Sand (custom colors not available) |
| Drop valance (optional) | N/A                                              |