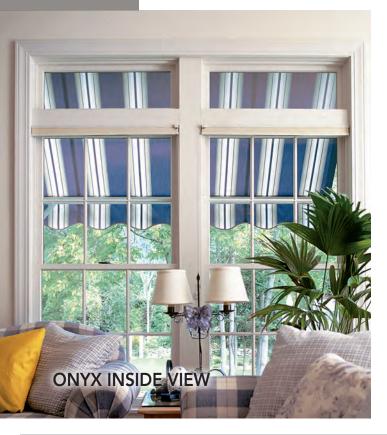

ONYX

This open roller drop arm window awning has a wider width size range up to 40'. With additional arm placements for support, the unit can cover wider window areas where attachment is possible for maximizing solar protection. The spring loaded arm tension guarantees a taut fabric cover that can be dropped to a 160 degree position just short of a totally vertical application while allowing some light to still transmit in from the open sides of the awning. An optional hood with side covers is available for top protection on the open fabric roller for a beautiful finished appearance.