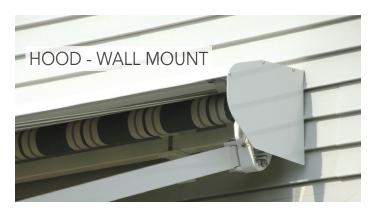

## THE BENEFITS OF REGAL RETRACTABLE PATIO SHADE

- Adds lasting value for any home
- Widths up to 23' and projections 5' 3", 7' 8", 8' 6", 10' 2", and 11' 2"
- Easy to operate motorized or manual gear option
- Available with an optional aluminum hood
- Over 500 fabric choices to choose from
- Teflon coated bushings with stainless steel pins keep unit quiet and maintenance free
- Aluminum hood available and recommended