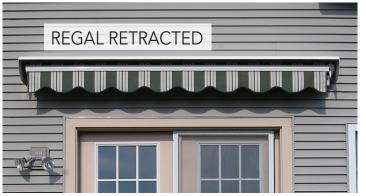

## **REGAL**

The Regal is our most competitive custom made awning where style meets value. Adding charm and value, the Regal gracefully compliments the exterior of any home.

## THE BENEFITS OF REGAL RETRACTABLE PATIO SHADE

- Adds lasting value for any home
- Widths up to 23' and projections 5' 3", 7' 8", 8' 6", 10' 2", and 11' 2"
- Easy to operate motorized or manual gear option
- Available with an optional aluminum hood
- Over 500 fabric choices to choose from
- Teflon coated bushings with stainless steel pins keep unit quiet and maintenance free
- Aluminum hood available and recommended