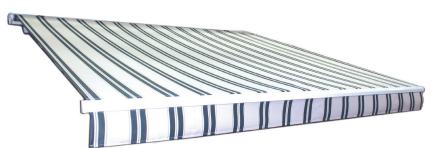

## **REGAL**

The Regal is our most competitive custom made awning where style meets value. Adding charm and value, the Regal gracefully compliments the exterior of any home.

## THE BENEFITS OF REGAL RETRACTABLE PATIO SHADE

- Adds lasting value for any home
- Widths up to 23' and projections 5' 3", 7' 8", 8' 6", 10' 2", and 11' 2"
- Easy to operate motorized or manual gear option
- Available with an optional aluminum hood
- Over 500 fabric choices to choose from
- Teflon coated bushings with stainless steel pins keep unit quiet and maintenance free
- Aluminum hood available and recommended