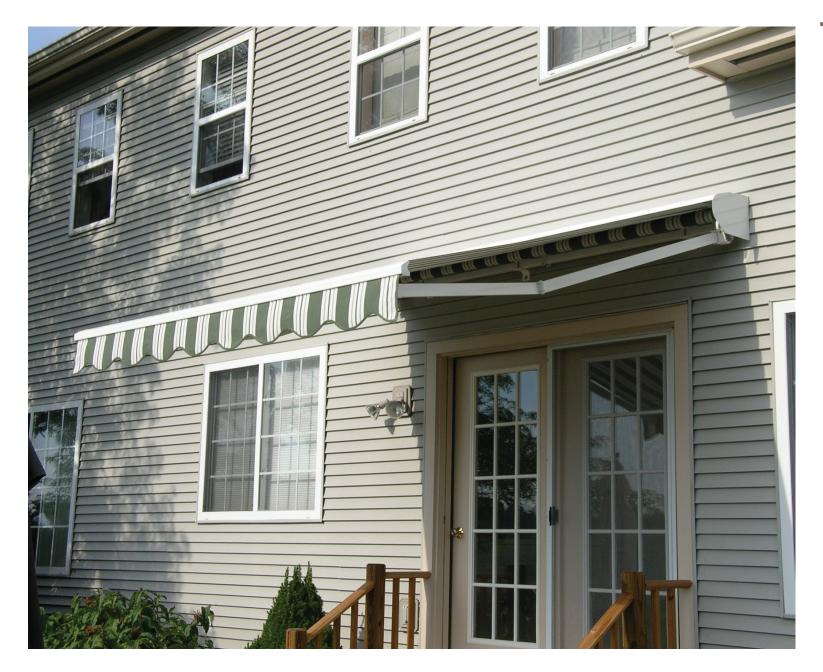

## **REGAL**

The Regal is our most competitive custom made awning where style meets value. Adding charm and value, the Regal gracefully compliments the exterior of any home.

## THE BENEFITS OF REGAL RETRACTABLE PATIO SHADE

- Adds lasting value for any home
- Widths up to 23' and projections 5' 3", 7' 8", 8' 6", 10' 2", and 11' 2"
- Easy to operate motorized or manual gear option
- Available with an optional aluminum hood
- Over 500 fabric choices to choose from
- Teflon coated bushings with stainless steel pins keep unit quiet and maintenance free
- Aluminum hood available and recommended