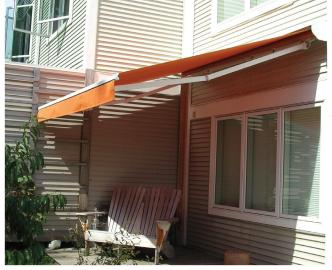

## **REGAL**

The Regal is our most competitive custom made awning where style meets value. Adding charm and value, the Regal gracefully compliments the exterior of any home.

## THE BENEFITS OF REGAL RETRACTABLE PATIO SHADE

- Adds lasting value for any home
- Widths up to 23' and projections 5' 3", 7' 8", 8' 6", 10' 2", and 11' 2"
- Easy to operate motorized or manual gear option
- Available with an optional aluminum hood
- Over 500 fabric choices to choose from
- Teflon coated bushings with stainless steel pins keep unit quiet and maintenance free
- Aluminum hood available and recommended