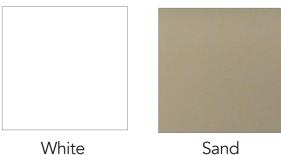

The Regal is available in 2 standard colors to complement the primary color of your home and blend in unison with secondary colors: