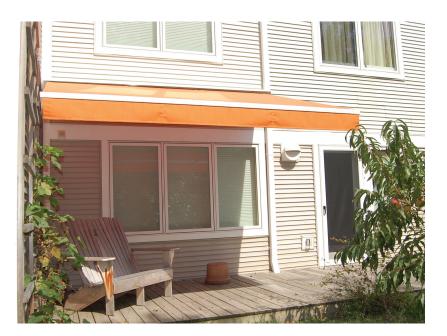

## **REGAL**

The Regal is our most competitive custom made awning where style meets value. Adding charm and value, the Regal gracefully compliments the exterior of any home.

## THE BENEFITS OF REGAL RETRACTABLE PATIO SHADE

- Adds lasting value for any home
- Widths up to 23' and projections 5' 3", 7' 8", 8' 6", 10' 2", and 11' 2"
- Easy to operate motorized or manual gear option
- Available with an optional aluminum hood
- Over 500 fabric choices to choose from
- Teflon coated bushings with stainless steel pins keep unit quiet and maintenance free
- Aluminum hood available and recommended