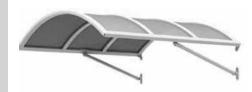

## SUNGUARD® ROMANZA

Durasol's **SunGuard®** window awnings add style and flare to your home's exterior, there is no shortage of options with Durasol window awnings.

The **Romanza** is a new European style awning with an exciting contemporary flair. This stationary unit for doors and windows is available in four distinctive styles. All four designs utilize similar components constructed of heavy duty extruded aluminum with polyester powder coating. The special polycarbonate panels provide superior weather protection while allowing light to filter through.

## SPECIAL FEATURES AND BENEFITS INCLUDE:

- Elegant stationary awning for doors and windows
- Used in series, the Romanza helps to create a distinctive look to a building's façade
- Available in four styles
- Clear or smoke polycarbonate panels
- Easy to clean and maintain
- Engineered for maintenance free, year round use
- Custom sizes available upon request