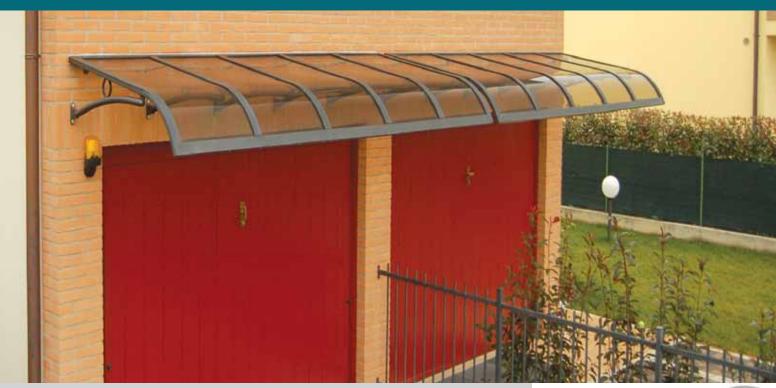

## SUNGUARD® ROMANZA

Durasol's **SunGuard®** window awnings add style and flare to your home's exterior, there is no shortage of options with Durasol window awnings.

The **Romanza** is a new European style awning with an exciting contemporary flair. This stationary unit for doors and windows is available in four distinctive styles. All four designs utilize similar components constructed of heavy duty extruded aluminum with polyester powder coating. The special polycarbonate panels provide superior weather protection while allowing light to filter through.

## SPECIAL FEATURES AND BENEFITS INCLUDE:

- Elegant stationary awning for doors and windows
- Used in series, the Romanza helps to create a distinctive look to a building's façade
- Available in four styles
- Clear or smoke polycarbonate panels
- Easy to clean and maintain
- Engineered for maintenance free, year round use
- Custom sizes available upon request