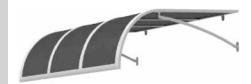

## SUNGUARD® ROMANZA

Durasol's **SunGuard®** window awnings add style and flare to your home's exterior, there is no shortage of options with Durasol window awnings.

The **Romanza** is a new European style awning with an exciting contemporary flair. This stationary unit for doors and windows is available in four distinctive styles. All four designs utilize similar components constructed of heavy duty extruded aluminum with polyester powder coating. The special polycarbonate panels provide superior weather protection while allowing light to filter through.

## SPECIAL FEATURES AND BENEFITS INCLUDE:

- Elegant stationary awning for doors and windows
- Used in series, the Romanza helps to create a distinctive look to a building's façade
- Available in four styles
- Clear or smoke polycarbonate panels
- Easy to clean and maintain
- Engineered for maintenance free, year round use
- Custom sizes available upon request