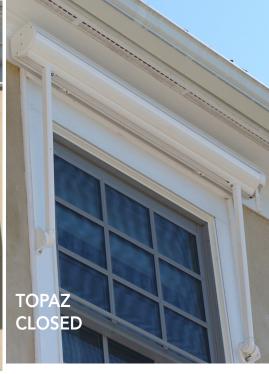

**TOPAZ** 

This cassette retractable drop arm window awning in a cassette is perfect for windows up to 16' wide. The spring loaded arm tension guarantees a taut fabric cover that can be dropped to a 160 degree position just short of a totally vertical application while allowing some light to still transmit in from the open sides of the awning. The sleek design of the front rail fits flush against the cassette housing that contains the fabric roller for a more complete finished and compact appearance when the unit is retracted.