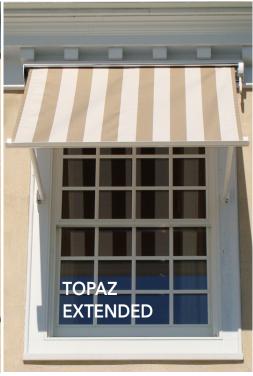

**TOPAZ** 

This cassette retractable drop arm window awning in a cassette is perfect for windows up to 16' wide. The spring loaded arm tension guarantees a taut fabric cover that can be dropped to a 160 degree position just short of a totally vertical application while allowing some light to still transmit in from the open sides of the awning. The sleek design of the front rail fits flush against the cassette housing that contains the fabric roller for a more complete finished and compact appearance when the unit is retracted.