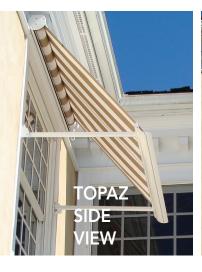

**TOPAZ** 

This cassette retractable drop arm window awning in a cassette is perfect for windows up to 16' wide. The spring loaded arm tension guarantees a taut fabric cover that can be dropped to a 160 degree position just short of a totally vertical application while allowing some light to still transmit in from the open sides of the awning. The sleek design of the front rail fits flush against the cassette housing that contains the fabric roller for a more complete finished and compact appearance when the unit is retracted.