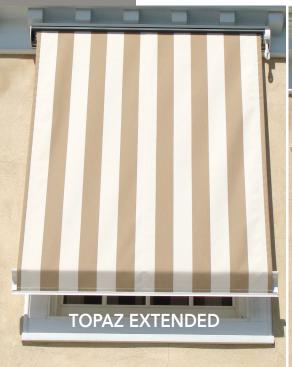

**TOPAZ** 

This cassette retractable drop arm window awning in a cassette is perfect for windows up to 16' wide. The spring loaded arm tension guarantees a taut fabric cover that can be dropped to a 160 degree position just short of a totally vertical application while allowing some light to still transmit in from the open sides of the awning. The sleek design of the front rail fits flush against the cassette housing that contains the fabric roller for a more complete finished and compact appearance when the unit is retracted.