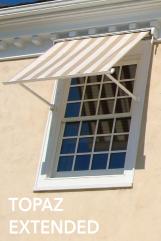

**TOPAZ** 

This cassette retractable drop arm window awning in a cassette is perfect for windows up to 16' wide. The spring loaded arm tension guarantees a taut fabric cover that can be dropped to a 160 degree position just short of a totally vertical application while allowing some light to still transmit in from the open sides of the awning. The sleek design of the front rail fits flush against the cassette housing that contains the fabric roller for a more complete finished and compact appearance when the unit is retracted.