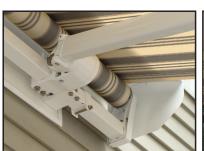

Optional drop valance available up to 24' widths and projection up to 15' 1".

Wall mount

Unit front bar