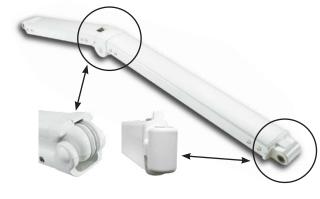

Optional drop valance available up to 24' widths and projection up to 15' 1".

Wall mount

Unit front bar