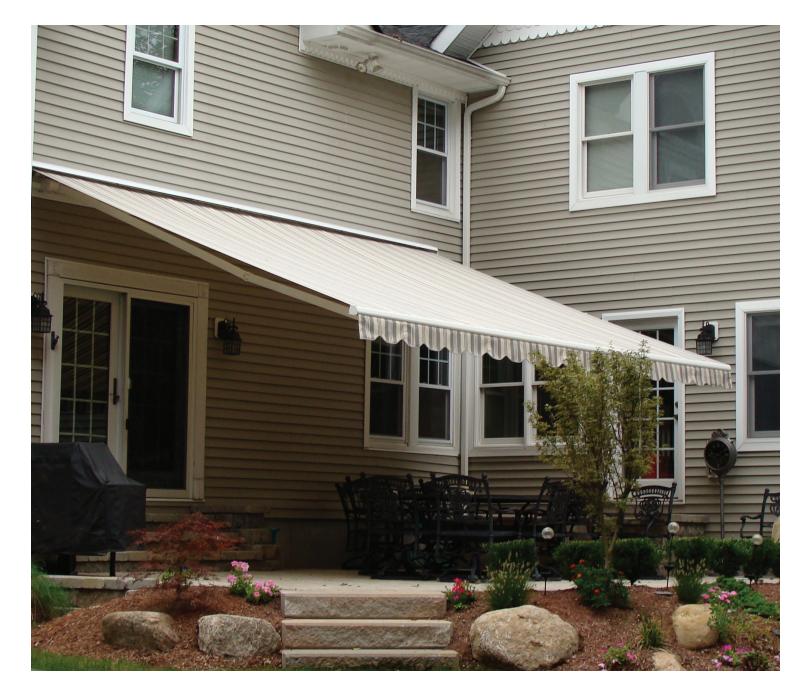

|
| Frame Colors              | White, Sand, Charcoal                                   |
| Drop valance (optional)   | Available up to 24" widths on projections up to 15' 1"  |
| Unit Profile with hood    | 12" high x 12" deep                                     |
| Unit Profile without hood | 11" high x 10" deep                                     |

The Triumph is available in 3 standard colors to complement the primary color of your home and blend in unison with secondary colors:



ENJOY THE OUTDOORS

Corporate Headquarters USA 445 Bellvale Road Chester, NY 10918 888-387-2765 845-610-1100

California Division 1510 S. Auto Center Drive Ontario, CA 91761 844-387-2765 Commercial Division 38 Pond Lane, Suite B Middlebury, VT 05753 802-388-7309

www.keoutdoordesign.us





## **TRIUMPH**

The Triumph is a large projection model for medium to large spaces capable of covering significant square footage as a durable shading addition to any home or business. Custom built for your home so you can choose the features that suit your needs.

Optional drop valance available up to 24' widths and projection up to 15' 1".







Wall mount

Unit front bar

## THE BENEFITS OF TRIUMPH RETRACTABLE SHADE COVER

- At 15'11" the Triumph is our largest projecting lateral arm awning
- Heavy duty arm profiles and shoulder configuration
- Ability to create up to 480 square feet of shade when fully retracted
- Unrivaled 50mm torsion bar and 85mm roller tube
- Over 500 fabric choices to choose from
- Drop valance available up to 24' and 15' 1"
- Teflon coated bushings with stainl