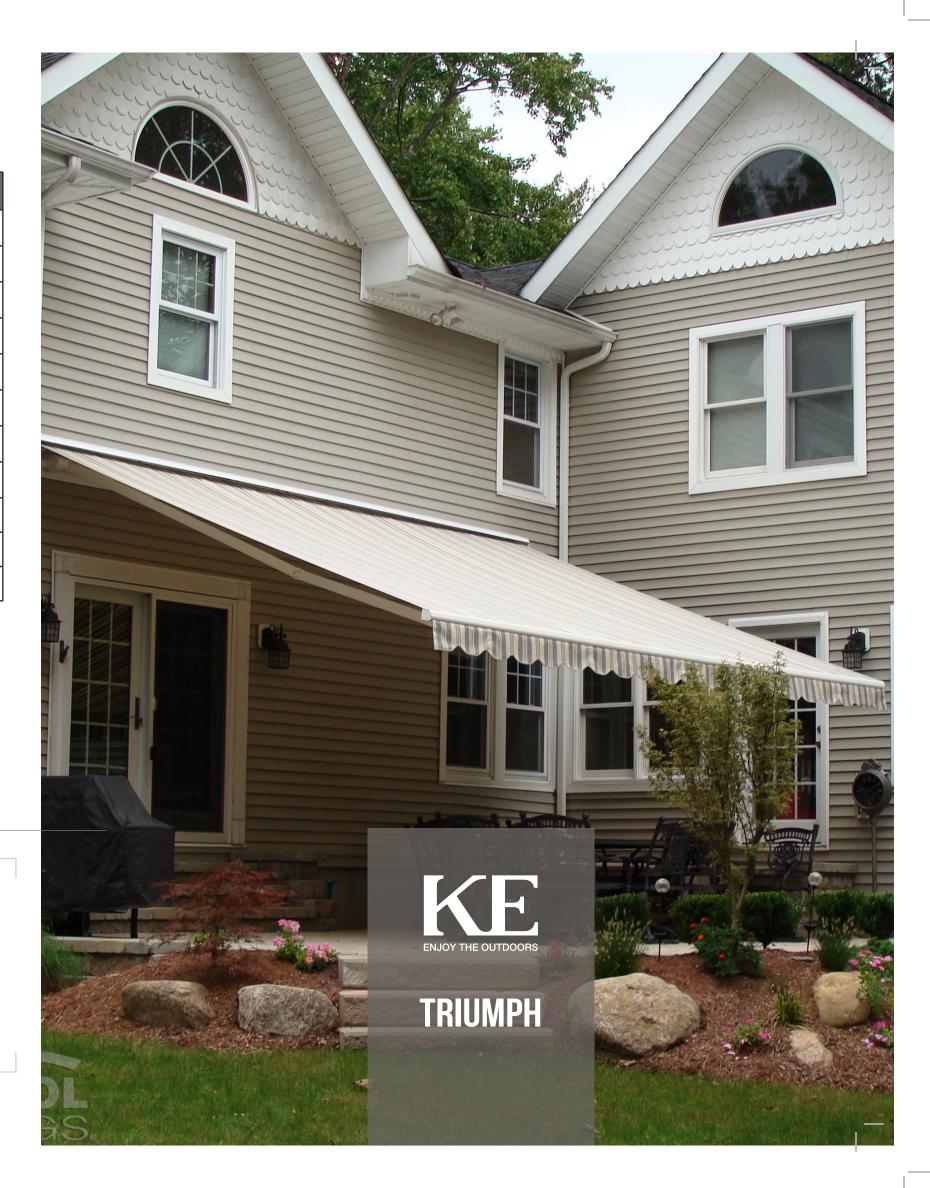

## **TRIUMPH**

The Triumph is a large projection model for medium to large spaces capable of covering significant square footage as a durable shading addition to any home or business. Custom built for your home so you can choose the features that suit your needs.