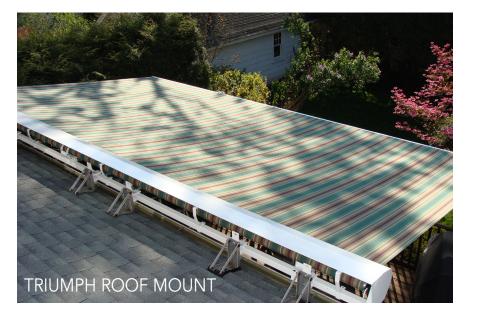

The Triumph primary applications: decks, patios, terraces, restaurants. Graphics are available for commercial applications.

| TECHNICAL                 |                                                         |
|---------------------------|---------------------------------------------------------|
| Width                     | 15' 6" - 30' (1/4" increments)                          |
| Projections               | 13′ 5″, 14′ 3″, 15′ 1″, 15′ 11″                         |
| Operation                 | Motorized only                                          |
| Torsion bar               | 50mm x 50mm, Galvanized Steel - Polyester Powder Coated |
| Mounting options          | Wall, soffit (upcharge), or roof                        |
| Warranty                  | Limited Lifetime Frame Warranty                         |
| Roller Tube               | 85mm, Galvanized Steel                                  |
| Frame Colors              | White, Sand, Charcoal                                   |
| Drop valance (optional)   | Available up to 24" widths on projections up to 15' 1"  |
| Unit Profile with hood    | 12" high x 12" deep                                     |
| Unit Profile without hood | 11" high x 10" deep                                     |