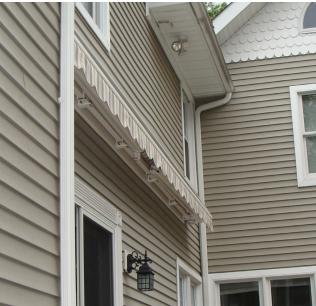

ge as a durable shading addition to any home or business. Custom built for your home so you can choose the features that suit your needs.

Optional drop valance available up to 24' widths and projection up to 15' 1".







Wall mount

Unit front bar

## THE BENEFITS OF TRIUMPH RETRACTABLE SHADE COVER

- At 15'11" the Triumph is our largest projecting lateral arm awning
- Heavy duty arm profiles and shoulder configuration
- Ability to create up to 480 square feet of shade when fully retracted
- Unrivaled 50mm torsion bar and 85mm roller tube
- Over 500 fabric choices to choose from
- Drop valance available up to 24' and 15' 1"
- Teflon coated bushings with stainless steel pins keep unit quiet and maintenance free
- Aluminum hood available and recommended for motor and fabric protection









TRIUMPH RETRACTED