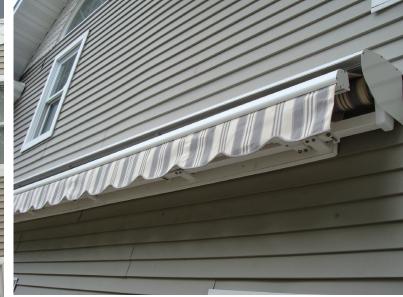

## **TRIUMPH**

The Triumph is a large projection model for medium to large spaces capable of covering significant square footage as a durable shading addition to any home or business. Custom built for your home so you can choose the features that suit your needs.

## THE BENEFITS OF TRIUMPH RETRACTABLE SHADE COVER

- At 15'11" the Triumph is our largest projecting lateral arm awning
- Heavy duty arm profiles and shoulder configuration
- Ability to create up to 480 square feet of shade when fully retracted
- Unrivaled 50mm torsion bar and 85mm roller tube
- Over 500 fabric choices to choose from
- Drop valance available up to 24' and 15' 1"
- Teflon coated bushings with stainless steel pins keep unit quiet and maintenance free
- Aluminum hood available and recommended for motor and fabric protection

TRIUMPH RETRACTED