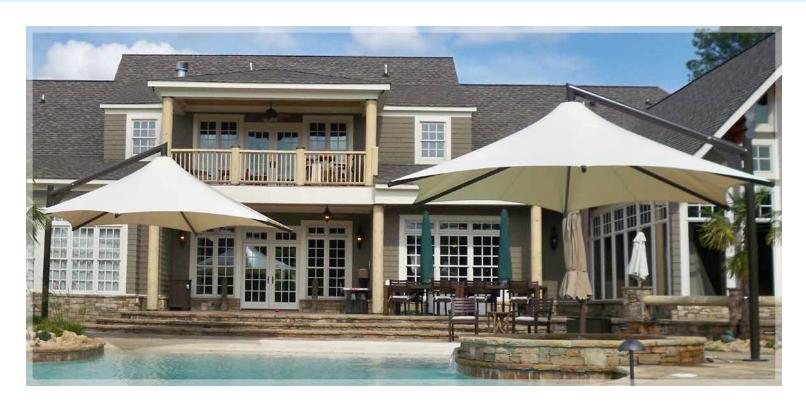

### Structural Umbrellas

### SKYSPAN | Modern Shade

Innovative, yet stylish, Skyspan shade structures are perfect for poolside retreats and outdoor dining spaces. Designed to withstand high winds and provide excellent shade protection, our structural umbrellas include center post and cantilever options as well as retractable capabilities. Sleek and efficient, Skyspan umbrellas and cabanas can be customized with printing and come in a variety of fabric and frame color options.

#### **FEATURES**

- Fully retractable and wind-tested to 75mph
- 56 canopy color options
- 26 powder coat finishes
- Square, rectangle and hexagon configurations