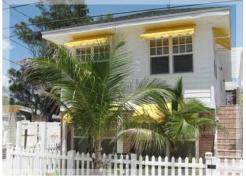

#### TRADITIONAL CLAMSHELLS

- Very affordable
- Maintenance free and rust free
- Custom sized to your windows and doors
- Choose from 15 colors solid or striped
- Adjustable side arms raise awning up to 90 degrees out.
- Collapsible for storm protection (Clamshell awnings are NOT hurricane rated.)