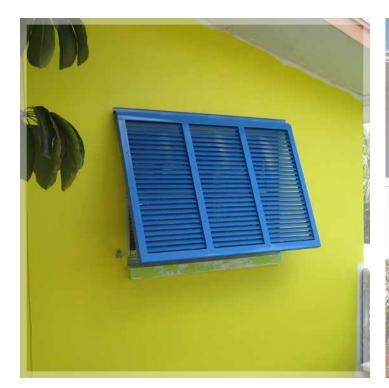

### **Shutters**

#### **BAHAMA SHUTTERS**

- Structural welded aluminum frame
- Welded or mechanical designs
- Corrosion resistant
- Closes & locks to your home for protection
- Adjustable shade settings
- Fixed or hinged operation
- Decorative or high velocity wind load designs
- Louver blades available in 2"-5 1/2" profiles
- Anodized, Kynar or powder coat finishes