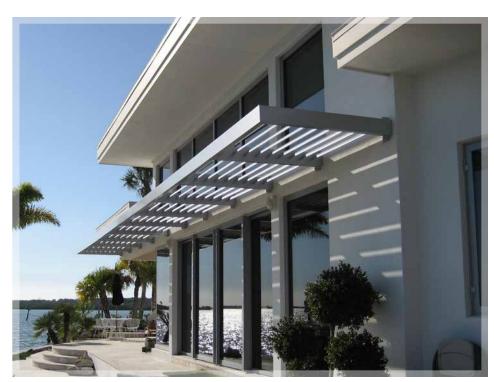

### **Louvered Sunshades**

#### **AIRFOILS**

- Pre-engineered or custom designed
- Structural welded aluminum frame
- Cantilever, arm and post designs
- Airfoil blades available in 2"-14" designs
- Variety of blade and outrigger styles available
- Custom extruded aluminum perimeters
- Custom fin and outrigger profiles
- Anodized, Kynar or powder coated finishes
- Minimize solar heat gain while reducing cooling costs and energy use
- Finishes with up to a 20 yr. warranty to match or contrast with any wall construction
- Distinctive architectural design