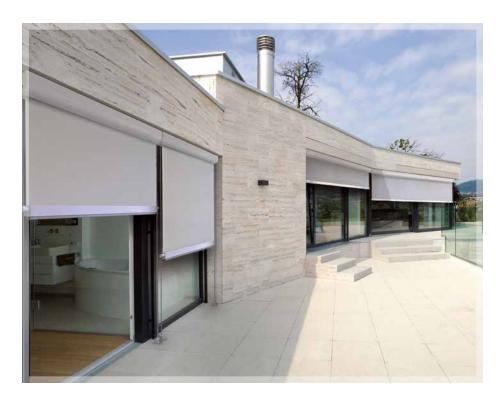

### **Exterior Window Shades**

#### **SOLAR SCREENS**

- Optimal energy savings by reducing cooling costs up to 33%
- Preserve window views from the inside
- High grade stainless steel fastener hardware
- Can fully retract into a self-storing cassette housing
- Optional locking front bar (stainless steel rod only) permits unit to withstand moderate wind
- Widths up to 26'-0" with height dimensions up to 16'-0"
- Sun, rain and insect proof
- Motorized or manual operation
- Frame and fabric color options
- 10 year Frame Warranty