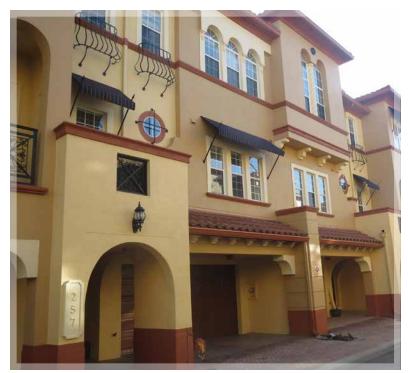

#### TRADITIONAL CLAMSHELLS

- Very affordable
- Maintenance free and rust free
- Custom sized to your windows and doors
- Choose from 15 colors solid or striped
- Adjustable side arms raise awning up to 90 degrees out.
- Collapsible for storm protection (Clamshell awnings are NOT hurricane rated.)