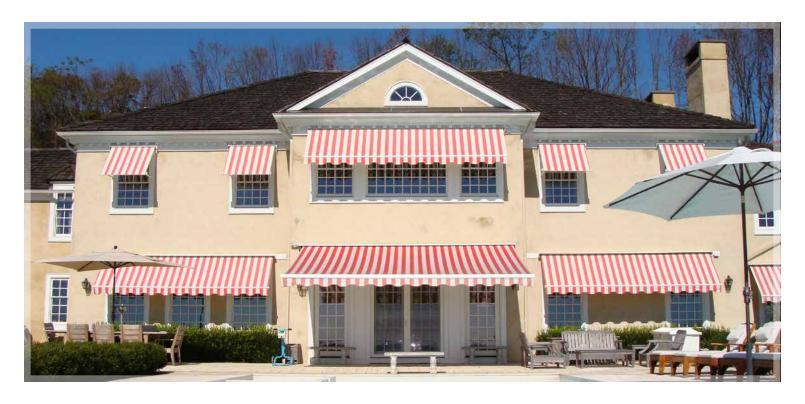

#### TRADITIONAL CLAMSHELLS

- Very affordable
- Maintenance free and rust free
- Custom sized to your windows and doors
- Choose from 15 colors solid or striped
- Adjustable side arms raise awning up to 90 degrees out.
- Collapsible for storm protection (Clamshell awnings are NOT hurricane rated.)