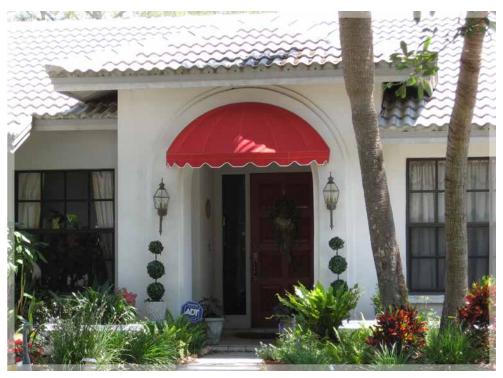

#### **DOORS & WINDOWS**

- Structural welded aluminum frame
- Reduce glare, sunlight & heat
- Reduce energy & cooling costs
- 100s of different fabrics to choose from
- Tenara lifetime thread
- 10 year fabric warranty
- Choose from: traditional, dome, casement, convex and open wing

#### RETRACTABLE AWNINGS

- Retractable lateral arm awnings utilize a high-tension arm spring system that keeps awning fabric taut
- Choose 5-year-warranted Somfy® motors with wind & sun sensors or manual operation (on selected retractables)
- Add drop shade for additional sun protection and privacy to the front of your retractable
- 100s of fabrics to choose from
- Limited lifetime warranty