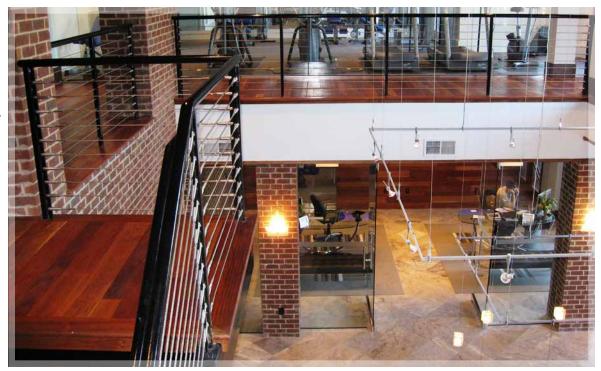

### **INTERIOR & EXTERIOR**

- Welded & mechanical systems
- Aluminum and stainless steel construction
- Anodized, Kynar or powder coated finishes
- Stainless steel tension cable designs

1.866.873.2941 **29** 