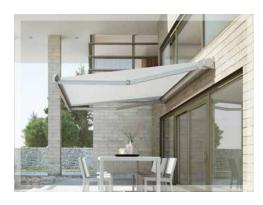

#### RETRACTABLE ROOFS

- Choose wall mount or stand-alone
- Integrated optional rainwater drainage feature
- Ferrari® 602 fabric blocks 100% of UV light, eliminates shadow lines of droppings and debris
- Width dimension up to 42'-8" in a single unit, virtually unlimited with multiple units
- Projection dimensions up to 26'-3"
- Aluminum hood protects fabric when retracted
- Enclose with optional manual and motorized drop screens
- Optional integrated lighting and audio systems
- Limited Lifetime Aluminum Frame Warranty
- 5 year Fabric and Motorization Warranty