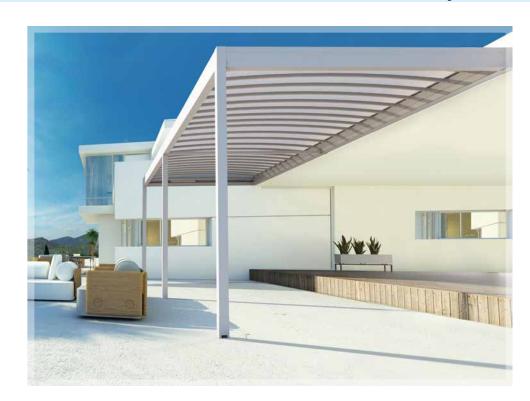

### **Louvered Roof Systems**

#### **KEDRY**

- Designed with adjustable articulated louver blades instead of fabric
- For widths up to 13', with projection up to 26'
- Built-in gutters
- Powder-coated aluminum framework
- Wind, snow and rain sensors available
- LED lighting available
- Choose to enclose with screens or windows