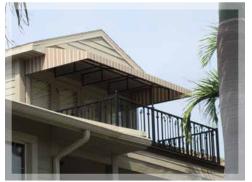

#### RETRACTABLE AWNINGS

- Retractable lateral arm awnings utilize a high-tension arm spring system that keeps awning fabric taut
- Choose 5-year-warranted Somfy® motors with wind & sun sensors or manual operation (on selected retractables)
- Add drop shade for additional sun protection and privacy to the front of your retractable
- 100s of fabrics to choose from
- Limited lifetime warranty