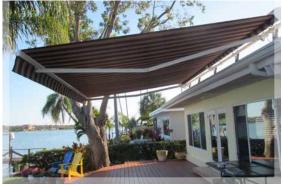

#### RETRACTABLE ROOFS

- Choose wall mount or stand-alone
- Integrated optional rainwater drainage feature
- Ferrari® 602 fabric blocks 100% of UV light, eliminates shadow lines of droppings and debris
- Width dimension up to 42'-8" in a single unit, virtually unlimited with multiple units
- Projection dimensions up to 26'-3"
- Aluminum hood protects fabric when retracted
- Enclose with optional manual and motorized drop screens
- Optional integrated lighting and audio systems
- Limited Lifetime Aluminum Frame Warranty
- 5 year Fabric and Motorization Warranty