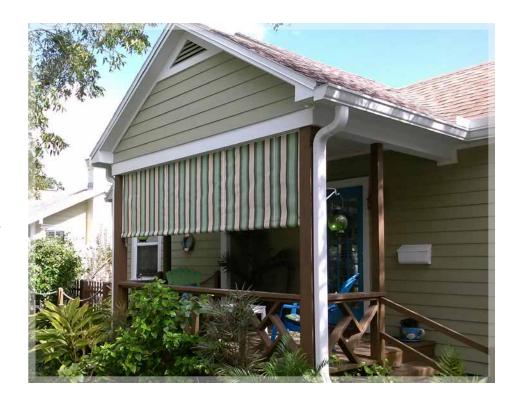

#### RETRACTABLE AWNINGS

- Retractable lateral arm awnings utilize a high-tension arm spring system that keeps awning fabric taut
- Choose 5-year-warranted Somfy® motors with wind & sun sensors or manual operation (on selected retractables)
- Add drop shade for additional sun protection and privacy to the front of your retractable
- 100s of fabrics to choose from
- Limited lifetime warranty