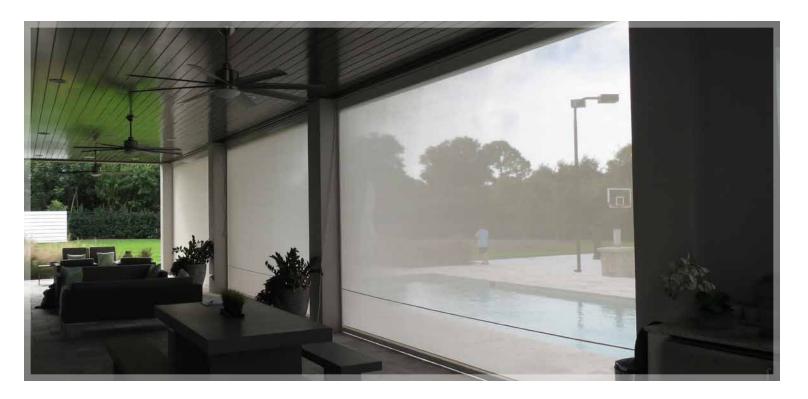

### **Exterior Window Shades**

#### **SOLAR SCREENS**

- Optimal energy savings by reducing cooling costs up to 33%
- Preserve window views from the inside
- High grade stainless steel fastener hardware
- Can fully retract into a self-storing cassette housing
- Optional locking front bar (stainless steel rod only) permits unit to withstand moderate wind
- Widths up to 26'-0" with height dimensions up to 16'-0"
- Sun, rain and insect proof
- Motorized or manual operation
- Frame and fabric color options
- 10 year Frame Warranty