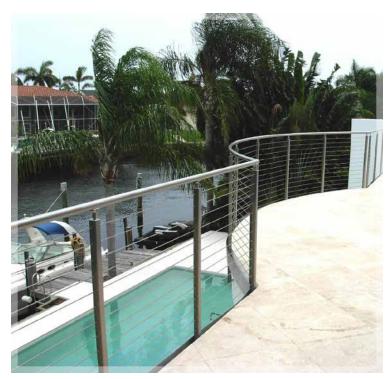

# Railings

### **INTERIOR & EXTERIOR**

- Welded & mechanical systems
- Aluminum and stainless steel construction
- Anodized, Kynar or powder coated finishes
- Stainless steel tension cable designs

1.866.873.2941 **29** 