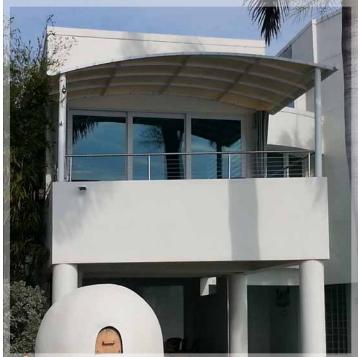

#### RETRACTABLE ROOFS

- Choose wall mount or stand-alone
- Integrated optional rainwater drainage feature
- Ferrari® 602 fabric blocks 100% of UV light, eliminates shadow lines of droppings and debris
- Width dimension up to 42'-8" in a single unit, virtually unlimited with multiple units
- Projection dimensions up to 26'-3"
- Aluminum hood protects fabric when retracted
- Enclose with optional manual and motorized drop screens
- Optional integrated lighting and audio systems
- Limited Lifetime Aluminum Frame Warranty
- 5 year Fabric and Motorization Warranty