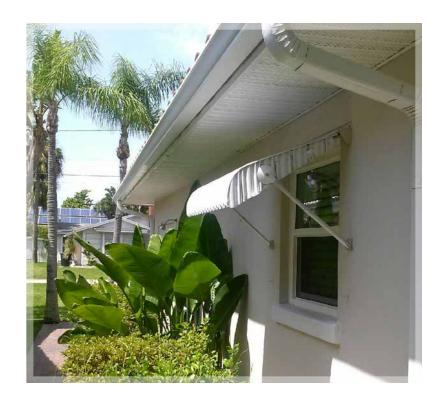

#### RETRACTABLE AWNINGS

- Retractable lateral arm awnings utilize a high-tension arm spring system that keeps awning fabric taut
- Choose 5-year-warranted Somfy® motors with wind & sun sensors or manual operation (on selected retractables)
- Add drop shade for additional sun protection and privacy to the front of your retractable
- 100s of fabrics to choose from
- Limited lifetime warranty

### **Fabric Shade Solutions**