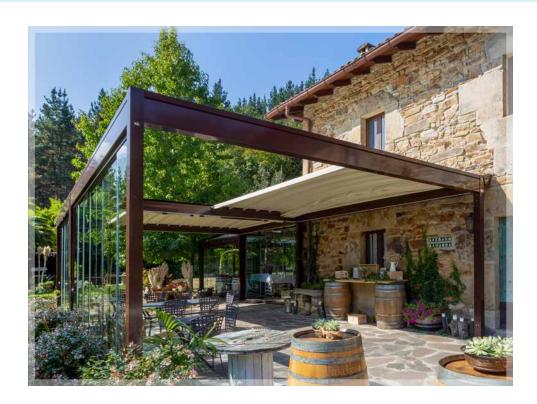

#### RETRACTABLE ROOFS

- Choose wall mount or stand-alone
- Integrated optional rainwater drainage feature
- Ferrari® 602 fabric blocks 100% of UV light, eliminates shadow lines of droppings and debris
- Width dimension up to 42'-8" in a single unit, virtually unlimited with multiple units
- Projection dimensions up to 26'-3"
- Aluminum hood protects fabric when retracted
- Enclose with optional manual and motorized drop screens
- Optional integrated lighting and audio systems
- Limited Lifetime Aluminum Frame Warranty
- 5 year Fabric and Motorization Warranty