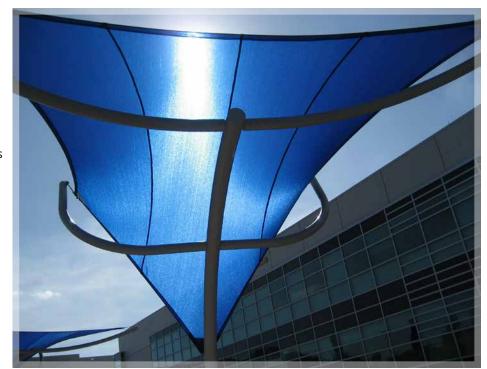

#### **SHADE SAILS**

- Commercial grade, 10 year mesh fabrics
- High frequency welded and/or Tenara thread
- Nylon & aluminum reinforced corners & edges
- Integrated aluminum plate edge reinforcement
- Marine grade nickel plated brass grommets
- Galvanized & stainless steel tensioning systems
- Powder coated steel or aluminum post supports