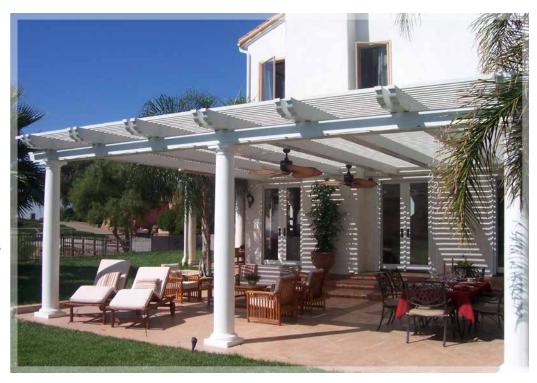

#### RETRACTABLE PERGOLA COVERS

- Billowed Sunbrella® canvas or open mesh shade fabric
- Uniform and controlled billow lengths
- Fabric concealed aluminum cross supports
- Gore Tenara® limited lifetime sewing thread
- Stainless steel cabling and marine fittings
- Marine nickel grommets for drainage
- Marine Dacron cord open and closure pulley system
- Anodized, Kynar or powder coated finishes
- Welded fabric seams on large units

# **Retractable Roof Pergolas**