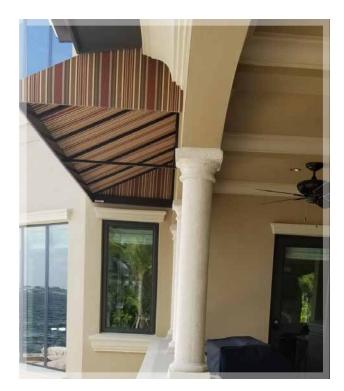

#### RETRACTABLE AWNINGS

- Retractable lateral arm awnings utilize a high-tension arm spring system that keeps awning fabric taut
- Choose 5-year-warranted Somfy® motors with wind & sun sensors or manual operation (on selected retractables)
- Add drop shade for additional sun protection and privacy to the front of your retractable
- 100s of fabrics to choose from
- Limited lifetime warranty