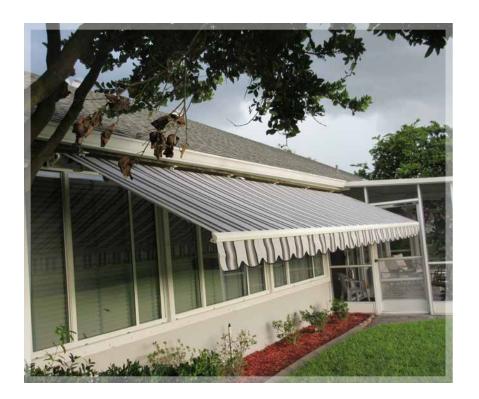

#### RETRACTABLE AWNINGS

- Retractable lateral arm awnings utilize a high-tension arm spring system that keeps awning fabric taut
- Choose 5-year-warranted Somfy® motors with wind & sun sensors or manual operation (on selected retractables)
- Add drop shade for additional sun protection and privacy to the front of your retractable
- 100s of fabrics to choose from
- Limited lifetime warranty