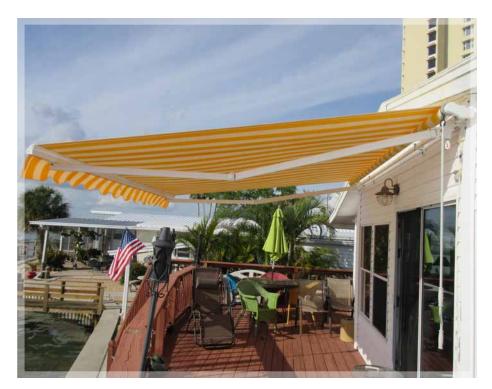

#### RETRACTABLE AWNINGS

- Retractable lateral arm awnings utilize a high-tension arm spring system that keeps awning fabric taut
- Choose 5-year-warranted Somfy® motors with wind & sun sensors or manual operation (on selected retractables)
- Add drop shade for additional sun protection and privacy to the front of your retractable
- 100s of fabrics to choose from
- Limited lifetime warranty