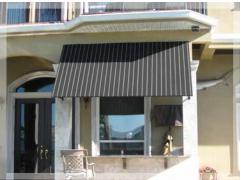

#### RETRACTABLE AWNINGS

- Retractable lateral arm awnings utilize a high-tension arm spring system that keeps awning fabric taut
- Choose 5-year-warranted Somfy® motors with wind & sun sensors or manual operation (on selected retractables)
- Add drop shade for additional sun protection and privacy to the front of your retractable
- 100s of fabrics to choose from
- Limited lifetime warranty