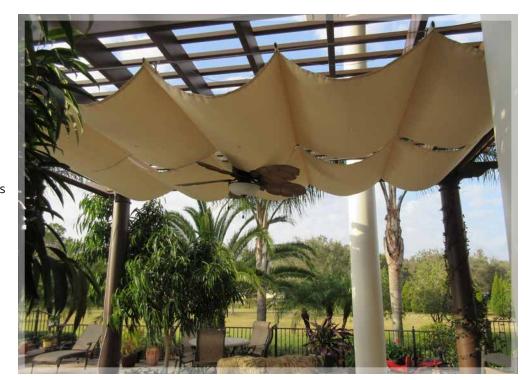

#### RETRACTABLE PERGOLA COVERS

- Billowed Sunbrella® canvas or open mesh shade fabric
- Uniform and controlled billow lengths
- Fabric concealed aluminum cross supports
- Gore Tenara® limited lifetime sewing thread
- Stainless steel cabling and marine fittings
- Marine nickel grommets for drainage
- Marine Dacron cord open and closure pulley system
- Anodized, Kynar or powder coated finishes
- Welded fabric seams on large units

# **Retractable Roof Pergolas**