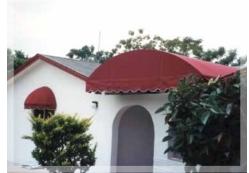

#### TRADITIONAL CLAMSHELLS

- Very affordable
- Maintenance free and rust free
- Custom sized to your windows and doors
- Choose from 15 colors solid or striped
- Adjustable side arms raise awning up to 90 degrees out.
- Collapsible for storm protection (Clamshell awnings are NOT hurricane rated.)