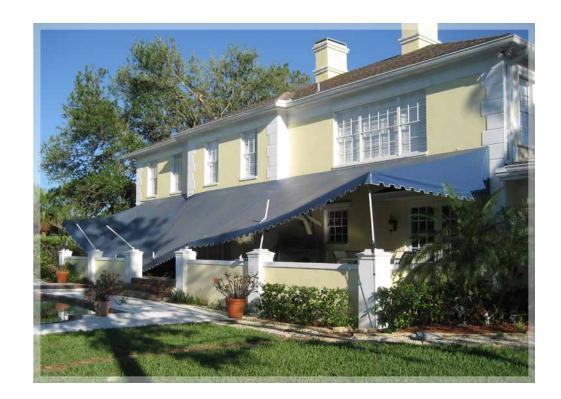

#### RETRACTABLE AWNINGS

- Retractable lateral arm awnings utilize a high-tension arm spring system that keeps awning fabric taut
- Choose 5-year-warranted Somfy® motors with wind & sun sensors or manual operation (on selected retractables)
- Add drop shade for additional sun protection and privacy to the front of your retractable
- 100s of fabrics to choose from
- Limited lifetime warranty