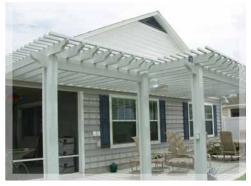

#### **TRELLIS & TRELLIS COVERS**

- Structural welded aluminum frame
- Pre-engineered or custom designed
- 20 year paint finish guarantee
- Custom & fixed retractable screens
- Add integrated gutters with leaf guard
- Supports screen enclosures
- Stainless steel and rust resistant hardware
- Won't attract termites
- Trellis patio covers support ceiling fans
- Trellis patio covers include optional skylights or recessed lighting