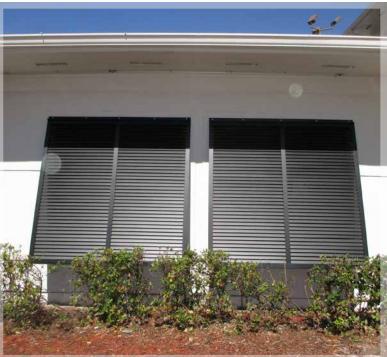

### **Exterior Window Shades**

#### **SOLAR SCREENS**

- Optimal energy savings by reducing cooling costs up to 33%
- Preserve window views from the inside
- High grade stainless steel fastener hardware
- Can fully retract into a self-storing cassette housing
- Optional locking front bar (stainless steel rod only) permits unit to withstand moderate wind
- Widths up to 26'-0" with height dimensions up to 16'-0"
- Sun, rain and insect proof
- Motorized or manual operation
- Frame and fabric color options
- 10 year Frame Warranty