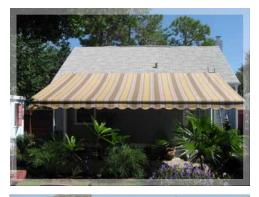

#### RETRACTABLE AWNINGS

- Retractable lateral arm awnings utilize a high-tension arm spring system that keeps awning fabric taut
- Choose 5-year-warranted Somfy® motors with wind & sun sensors or manual operation (on selected retractables)
- Add drop shade for additional sun protection and privacy to the front of your retractable
- 100s of fabrics to choose from
- Limited lifetime warranty