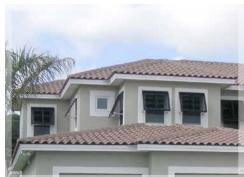

#### **BAHAMA SHUTTERS**

- Structural welded aluminum frame
- Welded or mechanical designs
- Corrosion resistant
- Closes & locks to your home for protection
- Adjustable shade settings
- Fixed or hinged operation
- Decorative or high velocity wind load designs
- Louver blades available in 2"-5 1/2" profiles
- Anodized, Kynar or powder coat finishes