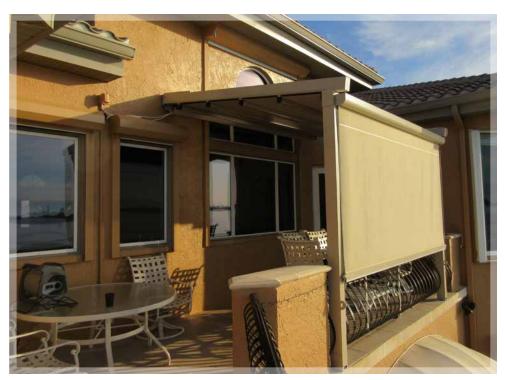

#### RETRACTABLE AWNINGS

- Retractable lateral arm awnings utilize a high-tension arm spring system that keeps awning fabric taut
- Choose 5-year-warranted Somfy® motors with wind & sun sensors or manual operation (on selected retractables)
- Add drop shade for additional sun protection and privacy to the front of your retractable
- 100s of fabrics to choose from
- Limited lifetime warranty