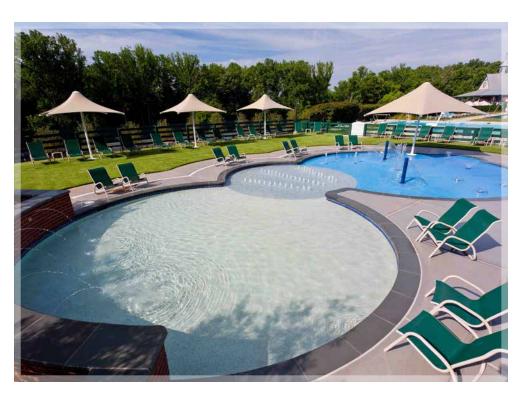

### Structural Umbrellas

### SKYSPAN | Modern Shade

Innovative, yet stylish, Skyspan shade structures are perfect for poolside retreats and outdoor dining spaces. Designed to withstand high winds and provide excellent shade protection, our structural umbrellas include center post and cantilever options as well as retractable capabilities. Sleek and efficient, Skyspan umbrellas and cabanas can be customized with printing and come in a variety of fabric and frame color options.

#### **FEATURES**

- Fully retractable and wind-tested to 75mph
- 56 canopy color options
- 26 powder coat finishes
- Square, rectangle and hexagon configurations