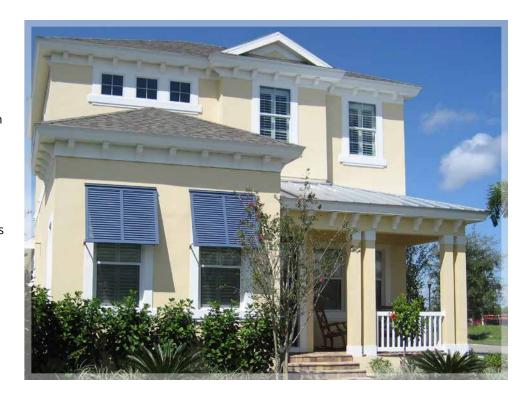

#### **BAHAMA SHUTTERS**

- Structural welded aluminum frame
- Welded or mechanical designs
- Corrosion resistant
- Closes & locks to your home for protection
- Adjustable shade settings
- Fixed or hinged operation
- Decorative or high velocity wind load designs
- Louver blades available in 2"-5 1/2" profiles
- Anodized, Kynar or powder coat finishes

# **Shutters**