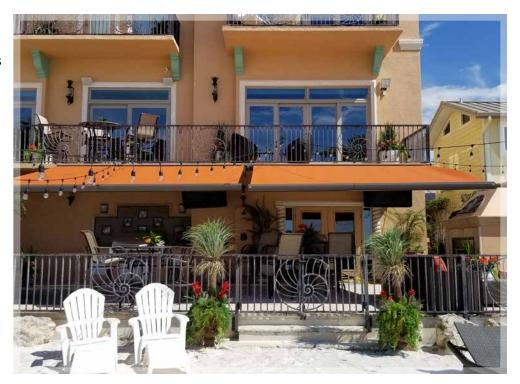

#### RETRACTABLE AWNINGS

- Retractable lateral arm awnings utilize a high-tension arm spring system that keeps awning fabric taut
- Choose 5-year-warranted Somfy® motors with wind & sun sensors or manual operation (on selected retractables)
- Add drop shade for additional sun protection and privacy to the front of your retractable
- 100s of fabrics to choose from
- Limited lifetime warranty