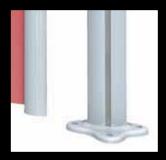

Manual Tension Setting

Handle

| PRODUCT OVERVIEW*                     |                                                                              |
|---------------------------------------|------------------------------------------------------------------------------|
| Primary Application: Decks and Patios |                                                                              |
| Height Range                          | 4' to 8' (1/4" increments)                                                   |
| Projection Range                      | 3' to 13'                                                                    |
| Frame Finish                          | Qualicoat® Polyester Powder Coated                                           |
| Roller Tube                           | 60mm, Galvanized                                                             |
| Mounting Options                      | Wall or Optional Post                                                        |
| Operation                             | Spring Loaded                                                                |
| Fabric Options                        | Open Weave Fabrics with Multiple Densities and 400+ Acrylic Fabrics          |
| Warranty                              | 5 years - Framework, Frame Finish                                            |
| Frame Options                         | Standard Frame Colors  White Brown Ivory Sand Colors are representative only |
|                                       | *Subject to change without prior notice                                      |