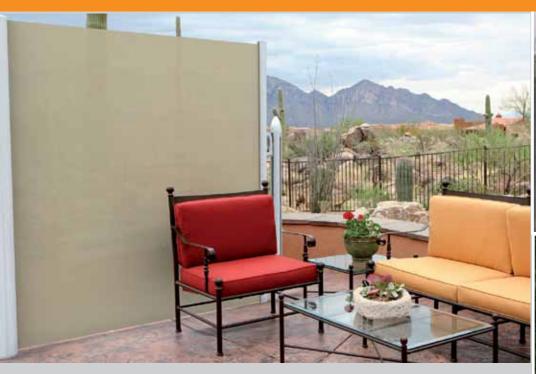

## DURASOL PALISADE

DuraShade Exterior retractable solar screen systems decreases your home's temperatures, increases privacy and protection, and blends perfectly with any decor and lifestyle.

The *Palisade* is an attractive horizontal, spring-loaded shade system. This outdoor screen provides a dividing wall for condominium and townhouse decks. To create instant privacy from your neighbors simply pull the shade handle and attach to a wall mount or the post system provided.

## SPECIAL FEATURES AND BENEFITS INCLUDE:

- Wonderful applications for hot tubs
- Horizontal exterior spring-loaded shade system
- When closed, the fabric stows away in a sleek, protective cassette
- Optimal privacy and shading solution for residential communities.
- Perfect add-on to decks or patios with existing retractable awnings