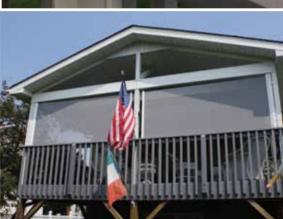

## DURASOL PALISADE

DuraShade Exterior retractable solar screen systems decreases your home's temperatures, increases privacy and protection, and blends perfectly with any decor and lifestyle.

The *Palisade* is an attractive horizontal, spring-loaded shade system. This outdoor screen provides a dividing wall for condominium and townhouse decks. To create instant privacy from your neighbors simply pull the shade handle and attach to a wall mount or the post system provided.