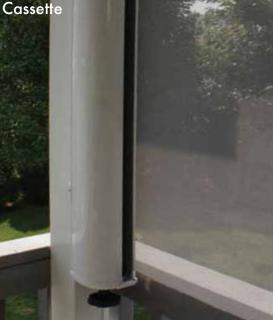

## SPECIAL FEATURES AND BENEFITS INCLUDE:

- Wonderful applications for hot tubs
- Horizontal exterior spring-loaded shade system
- When closed, the fabric stows away in a sleek, protective cassette
- Optimal privacy and shading solution for residential communities.
- Perfect add-on to decks or patios with existing retractable awnings