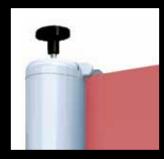

## DURASOL PALISADE

DuraShade Exterior retractable solar screen systems decreases your home's temperatures, increases privacy and protection, and blends perfectly with any decor and lifestyle.

The *Palisade* is an attractive horizontal, spring-loaded shade system. This outdoor screen provides a dividing wall for condominium and townhouse decks. To create instant privacy from your neighbors simply pull the shade handle and attach to a wall mount or the post system provided.

## SPECIAL FEATURES AND BENEFITS INCLUDE:

- Wonderful applications for hot tubs
- Horizontal exterior spring-loaded shade system
- When closed, the fabric stows away in a sleek, protective cassette
- Optimal privacy and shading solution for residential communities.
- Perfect add-on to decks or patios with existing retractable awnings